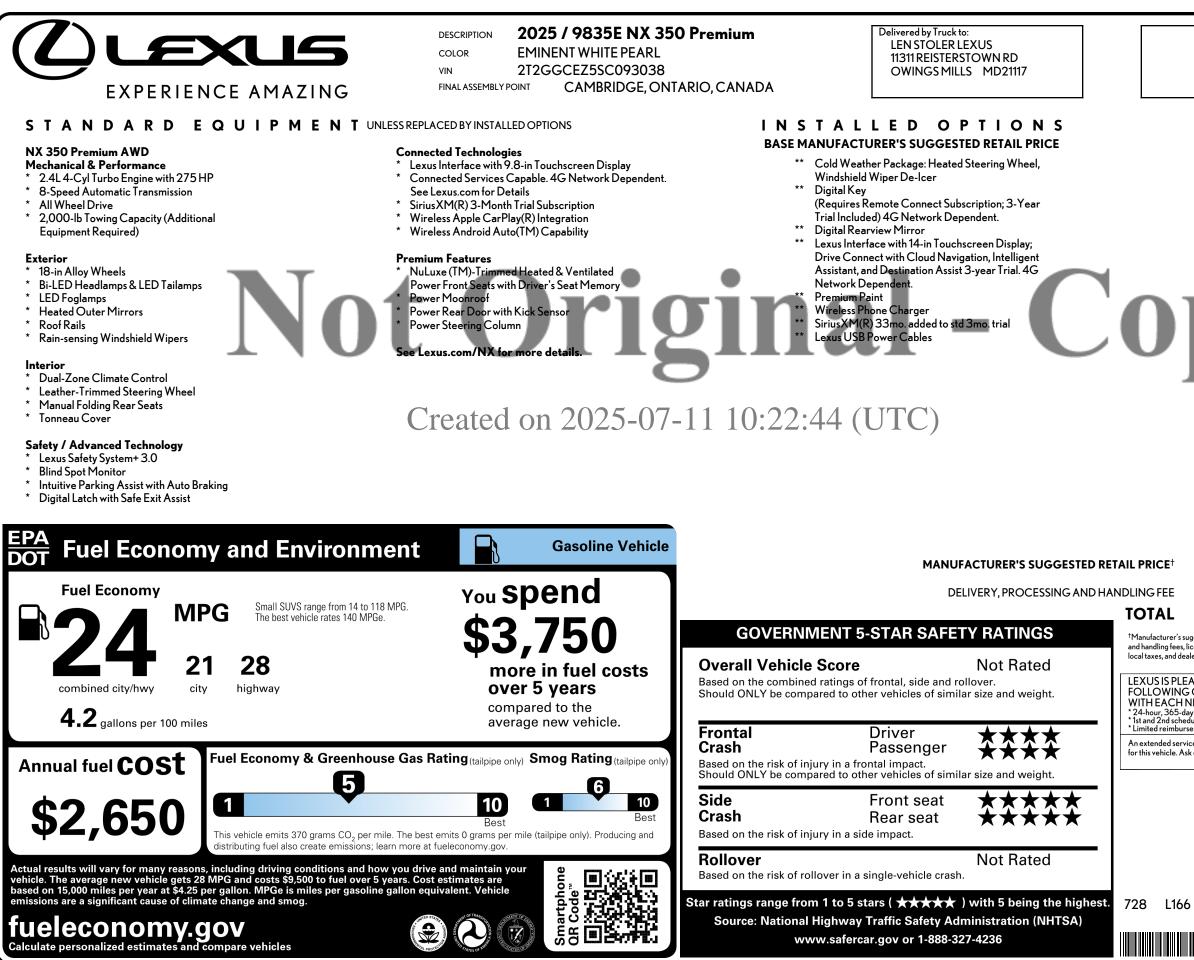

375.00

200.00 1,205.00

75.00 350.00 85.00

\$49,690.00

1,295.00

\$50,985.00

 $^\dagger$ Manufacturer's suggested retail price excludes delivery processing and handling fees, license and title fees, applicable federal, state and local taxes, and dealer and distributor options and accessorie

LEXUS IS PLEASED TO OFFER THE FOLLOWING OWNER SUPPORT PACKAGE WITH EACH NEW LEXUS \* Limited reimbursement for certain emergency breakdowns \* 1st and 2nd scheduled maintenance services \* Limited reimbursement for certain emergency breakdowns

An extended service contract may be available for this vehicle. Ask dealer for details.

LML1E1N2S0F0W1